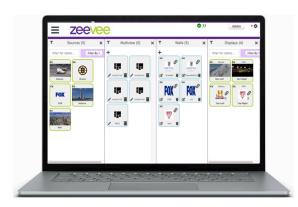

ZyPer MultiCodec Management Platform Interface

Sources (4)

Walls (7)

Filter By

Editor

Filter By

Camera4

Admin