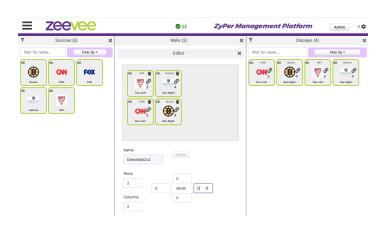

## Video walls with up to 225 Displays

Create video walls in a matter of seconds with the built in video wall editor.

### Create and Manage Video Walls with up to 225 Displays