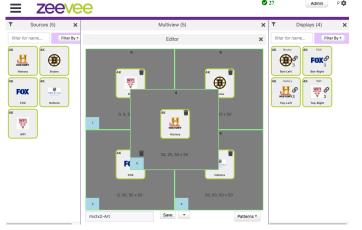

# Create Multiviews with up to 19 Sources

Graphical user interface provides common templates to easily create an unlimited number of multiview configurations with up to 19 source images per display.

### Create and Manage Multiviews with up to 19 Sources