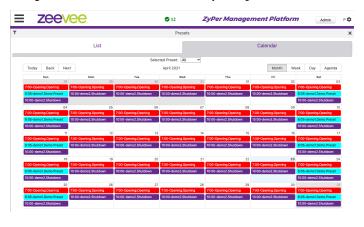

# Configure Presets and Schedule them up to a year in advance

Preview streams / Confidence monitoring

Customize Grid view options and experience advanced EDID Management. Export entire configuration to CSV file format.