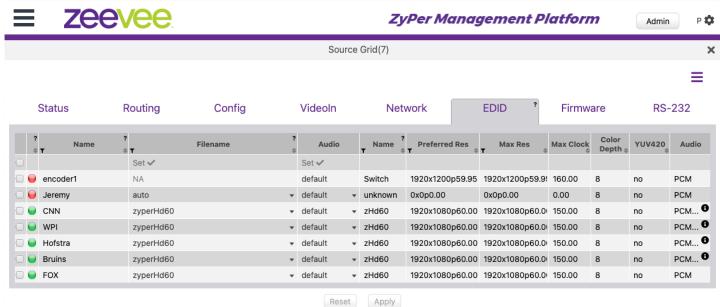

# Configure Presets and Schedule them up to a year in advance

Preview streams / Confidence monitoring

Customize Grid view options and experience advanced EDID Management. Export entire configuration to CSV file format.