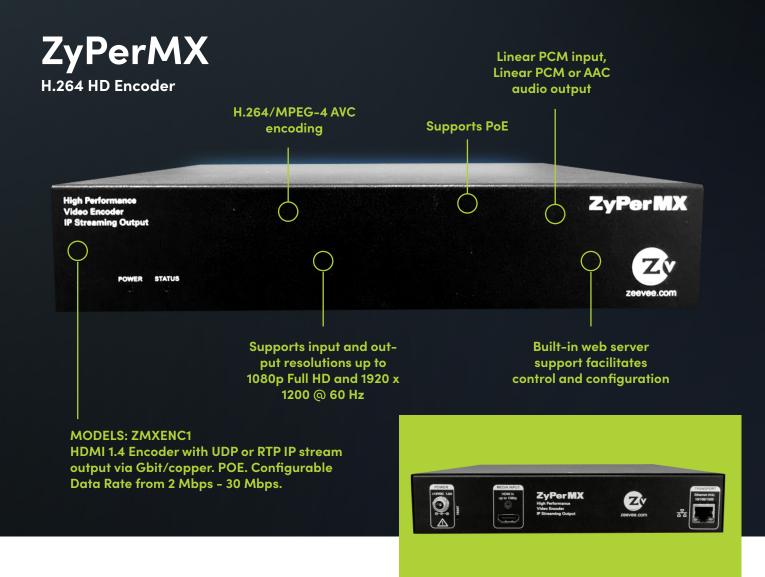

## ZyPerMX FEATURES

| Input                                                                                                          |                                                                                                                                                                                                                                                                                                      |                                                                                                                                                                                          |  |  |  |  |  |
|----------------------------------------------------------------------------------------------------------------|------------------------------------------------------------------------------------------------------------------------------------------------------------------------------------------------------------------------------------------------------------------------------------------------------|------------------------------------------------------------------------------------------------------------------------------------------------------------------------------------------|--|--|--|--|--|
| Video                                                                                                          | Connector                                                                                                                                                                                                                                                                                            | 1 x HDMI Type A, female                                                                                                                                                                  |  |  |  |  |  |
| Audio Formats                                                                                                  | Linear PCM                                                                                                                                                                                                                                                                                           |                                                                                                                                                                                          |  |  |  |  |  |
| Output                                                                                                         |                                                                                                                                                                                                                                                                                                      |                                                                                                                                                                                          |  |  |  |  |  |
| LAN                                                                                                            | Connector                                                                                                                                                                                                                                                                                            | 1 x RJ-45 (PoE), shielded                                                                                                                                                                |  |  |  |  |  |
| Audio Formats                                                                                                  | MP2, AC3                                                                                                                                                                                                                                                                                             |                                                                                                                                                                                          |  |  |  |  |  |
| Formats                                                                                                        |                                                                                                                                                                                                                                                                                                      |                                                                                                                                                                                          |  |  |  |  |  |
| 800 x 600 @ 60Hz 1366 >     1024 x 768 @ 60Hz 1440 >     1280 x 768 @ 60Hz 1440 >     1280 x 800 @ 60Hz 1400 > | 768 @60Hz       1920 x 1200 @ 60         768 @ 60Hz       720 x 480 (480P)         900 @ 60Hz       720 x 576 (576P)         1050 @ 60Hz       1280 x 720 (720P)         1200 @ 60Hz       1280 x 720 (720P)         1050 @ 60Hz       1280 x 720 (720P)         1050 @ 60Hz       1280 x 720 (720P) | @ 60Hz       • 1920 x 1080(1080P@25Hz)         @ 50Hz       • 1920 x 1080 (1080P@30Hz)         @ 30Hz)       • 1920 x 1080 (1080P@50Hz)         @ 50Hz)       • 1920 x 1080 (1080P@60Hz) |  |  |  |  |  |
| •<br>Video Encoding (output)                                                                                   | H.264/MPEG-4 AVC                                                                                                                                                                                                                                                                                     |                                                                                                                                                                                          |  |  |  |  |  |
| Audio Encoding (output)                                                                                        | MP2, AC3                                                                                                                                                                                                                                                                                             |                                                                                                                                                                                          |  |  |  |  |  |
| Output Bit Rate                                                                                                | 2 Mbps – 30 Mbps                                                                                                                                                                                                                                                                                     |                                                                                                                                                                                          |  |  |  |  |  |
| Power input (locking connector)                                                                                | 12 VDC 1A (Worldwide AC adapter is supplied)                                                                                                                                                                                                                                                         |                                                                                                                                                                                          |  |  |  |  |  |
| Dimensions (L x W x H)                                                                                         | 8.66 in (220 mm) x 9.45 in (240 mm) x 1.71 in (43.5 mm)                                                                                                                                                                                                                                              |                                                                                                                                                                                          |  |  |  |  |  |
| Temperature                                                                                                    |                                                                                                                                                                                                                                                                                                      | Operating temperature: 32 to 104 F (0 to +40 C)<br>Storage temperature: -4 to +176 F (-20 to +80 C)                                                                                      |  |  |  |  |  |
| Humidity                                                                                                       | Operating/ Storage humidity: 20% to 90% (non-condensing)                                                                                                                                                                                                                                             |                                                                                                                                                                                          |  |  |  |  |  |